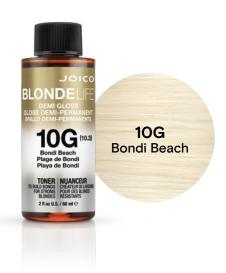

#### Tone:

Blonde Life Demi Gloss Toner 10G

+ 5 Vol. Coconut Oil Developer

HAIR & COLOR
Olivia Thompson
Joico Brand Storyteller
& Blonding Specialist

### **BEACH-BLONDE GOLDEN SHADES**

Transport your blondes to the Gold Coast with NEW Blonde Life Gold Demi Gloss Toners—
two glistening honey shades designed to infuse pre-lightened locks with warm golden reflection,
along with added shine and condition. Whether you apply them individually
or intermixed, the results will be 24-karat gorgeous.