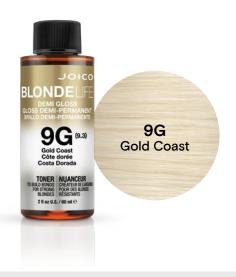

#### Tone:

Blonde Life Demi Gloss Toner 10G

+ 5 Vol. Coconut Oil Developer

HAIR & COLOR
Olivia Thompson
Joico Brand Storyteller
& Blonding Specialist

#### Q: What is the difference between the LumiShine NG series and Blonde Life G series?

A: The new Blonde Life Demi Gloss G series are pure tone blonding glosses without any N background. These glosses provide radiant golden hues plus the care of Blonde Life's signature blend of essential fatty acids, including Monoi Oil and Tamanu Oil.