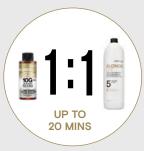

#### MIXING INSTRUCTIONS:

Mix 1:1 with 5 Vol. Blonde Life Coconut Oil Developer. Best applied with a color applicator bottle. When mixing in a bottle, add developer first, then color and shake well.

**TIMING:** Process for up to 20 minutes or until desired tone is achieved, at room temperature.