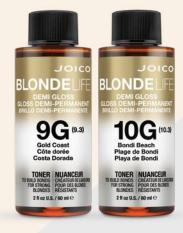

# NEW! BLONDE

# **Demi Gloss Toners GOLD**

### **BEACH-BLONDE GOLDEN SHADES**

Transport your blondes to the Gold Coast with NEW Blonde Life Gold Demi Gloss Toners—
two glistening honey shades designed to infuse pre-lightened locks with warm golden reflection,
along with added shine and condition. Whether you apply them individually
or intermixed, the results will be 24-karat gorgeous.

#### Raise the bar with these benefits!

- Ideal when you want balanced, bright & shiny golden blonde tones
- Effortless color corrections on light blonde hair
- · Reflective & radiant honey blonde hues
- Gold shades add warmth to balance neutral tones