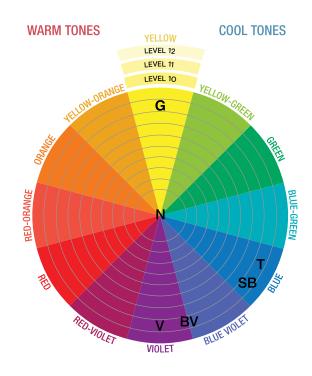

#### Q: What is the background tone in the G series?

A: This pure tone shade family sits in the yellow section of the color wheel at levels 9 and 10.