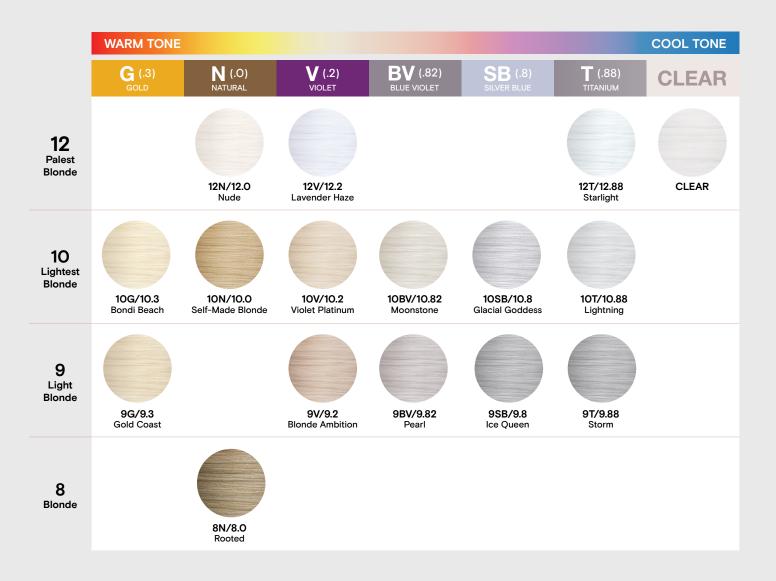

#### Q: What is the difference between the LumiShine NG series and Blonde Life G series?

A: The new Blonde Life Demi Gloss G series are pure tone blonding glosses without any N background. These glosses provide radiant golden hues plus the care of Blonde Life's signature blend of essential fatty acids, including Monoi Oil and Tamanu Oil.

#### O: Are the G series toners intermixable with other Blonde Life Demi Gloss shades?

A: Absolutely! If your formulation requires it, you can intermix the Gold series with other Blonde Life Demi Gloss toners.

#### Q: What is the background tone in the G series?

A: This pure tone shade family sits in the yellow section of the color wheel at levels 9 and 10.