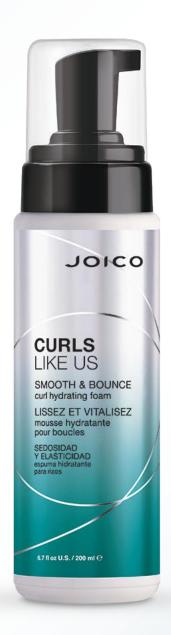

## SMOOTH & BOUNCE Curl Hydrating Foam

Ready to bounce? Spring into action with **CURLS LIKE US Smooth & Bounce**. This delightfully airy foam enhances your curl pattern with a lightweight hold, creating a 3-day shield of protection against humidity and frizz\*.

- Leaves hair feeling hydrated and looking bouncy
- Reduces frizz and locks out humidity for 72 hours\*
- Provides lightweight hold
- Enhances curl pattern

#### **Directions:**

Shake bottle well. Pump foam into hands.
Scrunch, rake, smooth, or pulse foam throughout soaking wet\* curls. Follow with your favorite

CURLS LIKE US stylers and allow hair to air-dry or style with a diffuser.

### \*How wet is "soaking wet"?

You should hear a squishing noise as you pulse or scrunch into your hair.

#### Let's take it further

For additional moisture, enhanced curl pattern, and resistance against humidity, incorporate this foam into your regular styling routine.