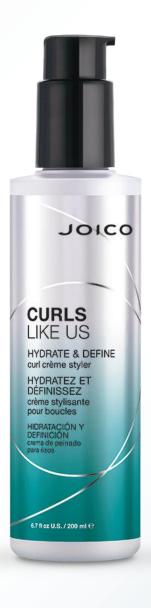

## **HYDRATE & DEFINE**

## **Curl Crème Styler**

Looking for a styler that delivers touchable definition, thermal protection, and reduced frizz all in one fell swoop? That's what you get with **CURLS LIKE US Hydrate & Define**—the curlenhancing styling crème that gently coaxes curls and coils into soft, resilient clumps that are resistant to breakage\*.

- Leaves curls feeling hydrated and looking healthy
- Strengthens hair and reduces breakage by 88.77%\*
- Shields from thermal damage up to 450°F/232°C
- Provides lightweight, flexible hold—no stiffness, no tackiness, no weigh-down
- Enhances curl pattern

## Directions:

Apply to soaking wet hair. Allow to air-dry or style with a diffuser.

#### Let's take it further

Rake the cream through soaking wet\* hair. If you have thick or denser curl texture, consider applying the cream in sections for even distribution. Styling on soaking wet hair will help to reduce frizz and prevent stringy curl clumps. To achieve bouncy and smooth clumps, separate your hair into sections and